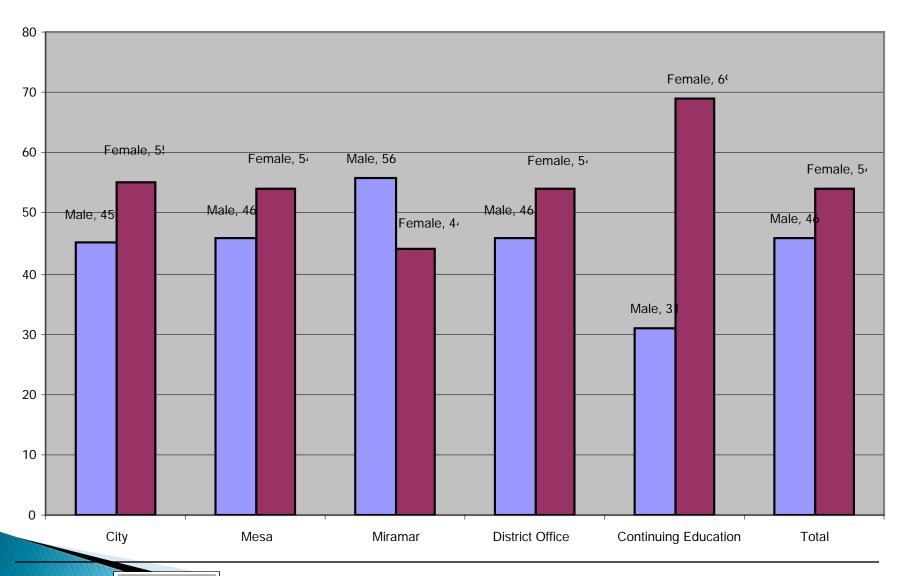

# Report on Student and Employee Diversity 2007-08

San Diego Community College District

#### City of San Diego Total Population Other





## Student Ethnicity

Fall 2008

#### City College Student Ethnicity Fall 2008



#### Mesa College Student Ethnicity Fall 2008



#### Miramar College Student Ethnicity Fall 2008



#### All Colleges Student Ethnicity Fall 2008



#### Continuing Education Student Ethnicity Fall 2008



# Employee Diversity Fall 2007

#### SDCCD Total Employees





## District Office Total Employees





#### SDCCD Classified Employees





#### SDCCD Faculty





### Gender



## City College Total Employees



#### City College Classified Employees





## City College Faculty





#### Mesa College Total Employees





#### Mesa College Classified Employees





## Mesa College Faculty





#### Miramar College Total Employees



#### Miramar College Classified Employees





## Miramar College Faculty





## Continuing Education Total Employees





## Continuing Education Classified Employees





## Continuing Education Faculty



#### San Diego Community College District Management Diversity



#### **City College Management Diversity**



#### Mesa College Management Diversity



#### Miramar College Management Diversity



#### **Continuing Education Management Diversity**