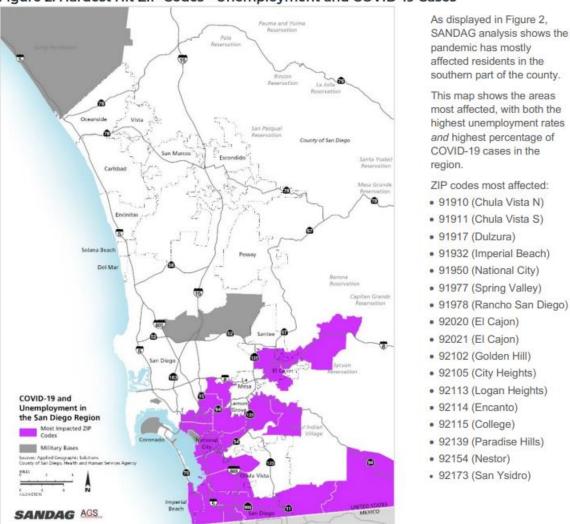

  Figure 1: Impacts by Ethnicity and ZIP Code

 Most affected zip codes by the level of unemployment (highest is ranked 1) and the percent of COVID19 cases as of SANDAG's June 2020 report. ZIP codes in red denoteboth above average unemplyment rate and above average percentage of COVID-19 cases.

| ZIP Codes |                      | Rank Unemployment rate (highest to lowest) | Rank COVID cases<br>(highest % of the population<br>to lowest) |
|-----------|----------------------|--------------------------------------------|----------------------------------------------------------------|
| 92113     | Logan Heights        | 1                                          | 4                                                              |
| 92115     | College              | 2                                          | 22                                                             |
| 92105     | City Heights         | 3                                          | 14                                                             |
| 92102     | Golden Hill          | 4                                          | 8                                                              |
| 92173     | San Ysidro           | 5                                          | 1                                                              |
| 91950     | <b>National City</b> | 6                                          | 3                                                              |
| 92054     | Oceanside S          | 7                                          | 48                                                             |
| 92020     | El Cajon             | 8                                          | 6                                                              |
| 92114     | Encanto              | 9                                          | 7                                                              |
| 92096     | CSUSM                | 10                                         | 89                                                             |

(Source: https://www.sandag.org/uploads/publicationid/publicationid 4679 27578.pdf)

Figure 2: Hardest Hit ZIP Codes - Unemployment and COVID-19 Cases

Source: Applied Geographic Solutions, Inc., Thousand Oaks, California, Weekly Release June 1, 2020; County of San Diego, Health and Human Services Agency.