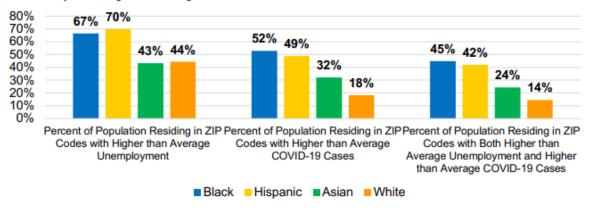

### Impacts of COVID19 – Unemployment

- Nearly 300,000 San Diego County residents lost jobs due to COVID19 (Source: SANDAG, April 23, 2020, CBS)
- Communities in South Bay and central San Diego hit hardest by unemployment (Source: SANDAG, April 23, 2020, CBS)
- Between 22-27% of residents in South Bay and Central San Diego were unemployed in April. (Source: SANDAG, April 23, 2020, CBS)
- As of April, the Logan Heights neighborhood had the highest unemployment rate (26.7%) followed by San Ysidro, City Heights, the College Area, Encanto, Santa Ysabel, and National City. (Source: SANDAG, April 23, 2020, CBS)
- Black and Hispanic Communities Hardest Hit. (Source: <a href="https://www.sandag.org/uploads/publicationid/publicationid/4679/27578.pdf">https://www.sandag.org/uploads/publicationid/publicationid/4679/27578.pdf</a>)

  Figure 1: Impacts by Ethnicity and ZIP Code

 Most affected zip codes by the level of unemployment (highest is ranked 1) and the percent of COVID19 cases as of SANDAG's June 2020 report. ZIP codes in red denoteboth above average unemplyment rate and above average percentage of COVID-19 cases.