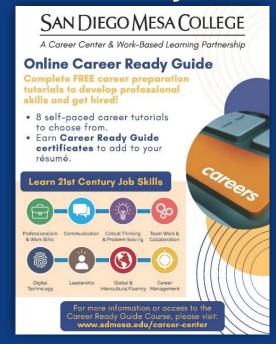

### ONLINE CAREER READY GUIDE

- Students can get the skills employers want!
- Build their Resume
- 8 self-paced career readiness tutorials
- Earn a Career Ready Guide certificate
- Alternative to workshops as Extra Credit!