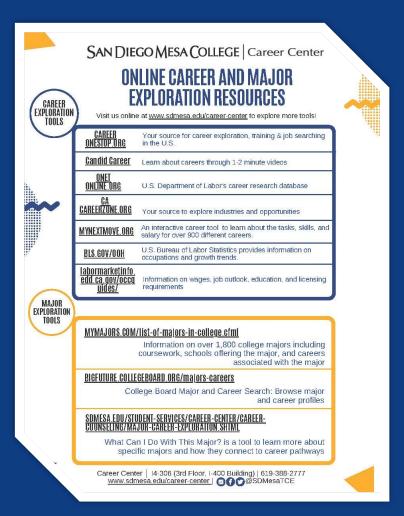

## CAREER TECHNOLOGY & RESOURCES

Visit our website: www.sdmesa.edu/career-center

### ONLINE CAREER READY GUIDE

- Students can get the skills employers want!
- Build their Resume
- 8 self-paced career readiness tutorials
- Earn a Career Ready Guide certificate
- Alternative to workshops as Extra Credit!

Visit our website: <a href="https://www.sdmesa.edu/career-center">www.sdmesa.edu/career-center</a>