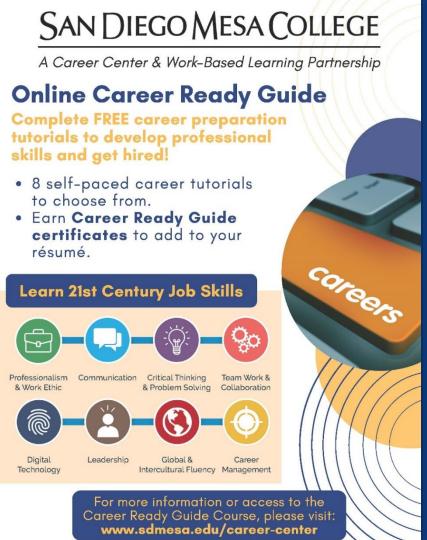

### ONLINE CAREER READY GUIDE

- Students can get the skills employers want!
- Build their Resume
- 8 self-paced career readiness tutorials
- Earn a Career Ready Guide certificate
- Alternative to workshops as Extra Credit!