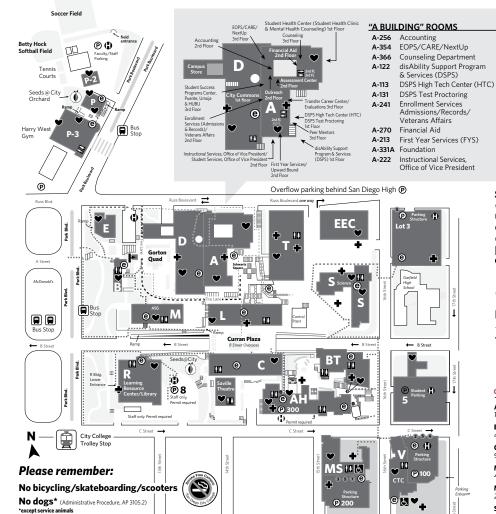

# SAN DIEGO CITY COLLEGE

1313 Park Boulevard • San Diego, CA 92101 | 619.388.3400 | www.sdcity.edu | 🗖 🔽 📵 🙉 🛅

Safety Escort Services & Police Dispatch • 619.388.6405

#### SYMBOLS

A-250

A-313

A-322

A-201 A-222

A-180

A-222

A-341

A-301

A-213

Outreach

Peer Mentors

Student Equity

President's Office

Student Assessment

Student Health Center (Student Health Clinic &

Office of Vice President

Transfer Career Center/

Mental Health Counseling) Student Services

Student Success Programs Center, Puente & Umoja, HUBU

Emergency Call Box

Evaluations

Upward Bound

- Elevators
- **(1)** Handicap Parking
- Parking
- Restrooms
- **AED Locations** AEDs are generally located by elevators or near building entry points.
- Parking Permit Machine Denotes parking level
- EVAC Chair
- Accessible Route
- .... Fire Lane
- Food Truck

#### SAN DIEGO CITY COLLEGE BUILDING CODES

A See "A Building" Rooms

More Info: police.sdccd.edu/safetyinfo.cfm

#### AH Arts & Humanities

Art Gallery/Black Box Theatre/Center for the Literary Arts/City Works/Communication Studies/ELAC/ English/Fine Art/Graphic Design/Honors/ Labor Studies/Languages/iSUBIR! Cultural Center and DREAMER Resource Center/World Cultures

**Educational Technology Center** East Village High School

#### Business & Technology

Business & Computer Systems/Business Studies/CTEA/ Digital Journalism/Fantastique/Food Pantry/ Humanities/Small Business Entrepreneurship Program & Business Resource Center/Philosophy/Strong Workforce/Work Experience

The Center for Media & Performing Arts
Dance/Drama & Theater/Music/Radio, TV, and Film Saville Theatre

D Campus Store/City Commons/Café at City/Knight Market

#### **EEC** Early Education Center

Information Center Booth

#### Academic Success Center

CalWORKs/City Times/Contemplation Room/English Center/Institutional Effectiveness/KSDS/Math Center/ iSUBIR! Cross Cultural Center and Title V/Tutorial Center

#### Student Affairs

ASG/Facilities/Scholarships/Student Clubs/iSUBIR! Cultural Center and Commuter Center/Veterans Service Center

#### MS Mathematics & Social Sciences

Behavioral Sciences/Bookstore (satellite)/C-Store and Espresso Station/Corporate Education Center/FHCSD/ Mathematics/Military Education/Social Sciences

Athletics, Exercise Science, and Health

P-2 Fitness Center

#### P-3 Harry West Gymnasium (HWG)

Learning Resource Center (LRC)/Library Independent Learning Center/Multimedia Center/CitySite

#### Sciences

Life Sciences/Physical Sciences/Planetarium/Smart Market/ iSUBIR! Cultural Center and STEM Center

Administrative Services Office of Vice President/AIRE—HVAC & Refrigeration/Center for Applied Competitive Technology (CACT)/ Child Development/CNC Machining (CAD/CAM)/Digital Print Production & Mailroom/Electricity/Electronic Technology & Engineering/Engineering/Machine Technology/Manufacturing Engineering & Technology/MESA Program/Receiving & Stockroom/Sustainable Agriculture/Technical Support Group

Career Technology Center (CTC)

Campus Police (V-100)/Cosmetology/Nursing/Photography