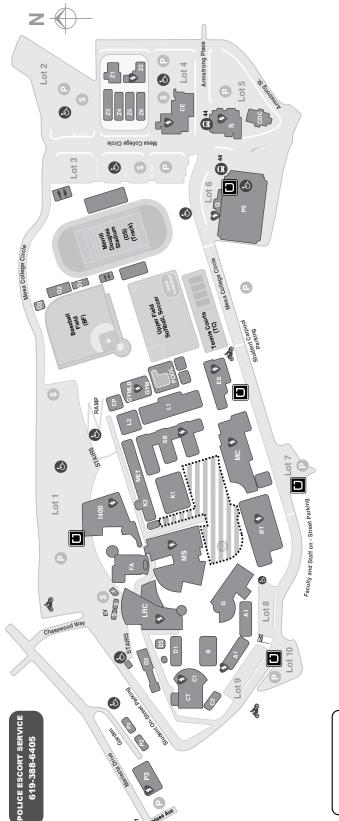

STUDENTS MUST PARK IN STUDENT LOTS ONLY. NO STUDENT PARKING IN FACULTY/STAFF LOTS.

ATTENTION

<sup>\*\*\*</sup> Active Duty Military, Veterans who were discharged within the past 15 years, Homeless or Foster Youth under 25 years of age may be eligible for priority registration. For information, contact the College Admissions Office by **October 22** for required verification.

<sup>\*</sup> Prerequisite, corequisite, advisory or limitation on enrollment # Pass/No Pass available ## Pass/No Pass Only @ Off-campus locations are in **bold type**. See last page of schedule for location details.