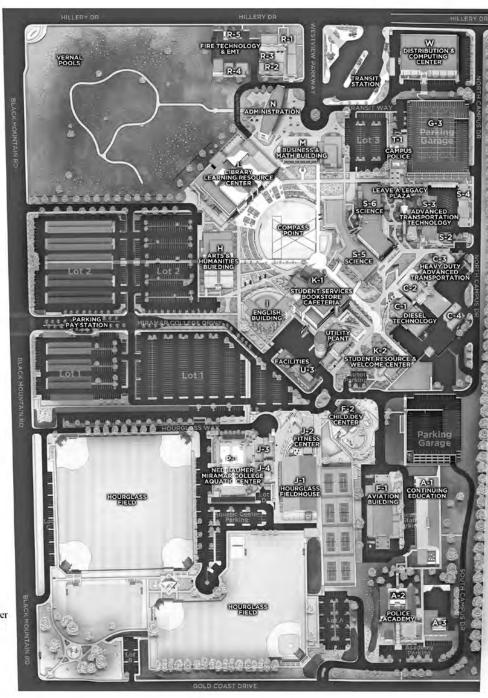

### **MIRAMAR COLLEGE • INTERSESSION 2022**

Check for additional course details online at <a href="http://schedule.sdccd.edu">http://schedule.sdccd.edu</a> before enrolling.

|             | FII      | RE PRO                         | <b>TECTIO</b> I            | N TECH         | NOLOGY             |       |                                         |         | MAT                         | <b>HEMAT</b>            | ICS conti                            | nued                                         |       |
|-------------|----------|--------------------------------|----------------------------|----------------|--------------------|-------|-----------------------------------------|---------|-----------------------------|-------------------------|--------------------------------------|----------------------------------------------|-------|
| CN          | Days     | Time                           | Location                   | Instructor     | Start/End Date We  | eks ( | CN D                                    | ays     | Time                        | Location                | Instructor                           | Start/End Date                               | Weeks |
|             |          |                                | ction Organiz              |                |                    |       |                                         |         |                             |                         | ic Geometry                          |                                              | _     |
| 83790       | Fully 0  | nline Course                   | Mira/WEB                   | Hall, D        | 01-03 to 01-29     | 4 8   | 36009 Fi                                | ully 0n | line Course                 | Mira/WEB                | Staff                                | 01-03 to 01-25                               | 3     |
| FIPT        | 105 *    | • Fire Behav                   | ior and Com                | bustion • 3 L  | Jnits              |       | MATH                                    | 254     | *# • Introd                 | uction to Lin           | ear Algebra •                        | 3 Units                                      |       |
| 85425       | Fully 0  | nline Course                   | Mira/WEB                   | Staff          | 01-03 to 01-29     |       |                                         |         | line Course                 | Mira/WEB                | Staff                                | 01-03 to 01-25                               | 3     |
| FIPT        | 341 *    | • Company                      | Officer 2B: G              | eneral Admi    | nistration Functio | ns I  | матн                                    | 255     | * • Differer                | itial Equation          | ns • 3 Units                         |                                              |       |
|             |          | any Officers                   |                            |                |                    |       |                                         |         | line Course                 | Mira/WEB                | Staff                                | 01-03 to 01-25                               | 3     |
|             |          | ly Online Course               | Mira/CLSRM                 | Staff          | 01-03 to 01-29     | 4     |                                         | ·       |                             |                         |                                      |                                              |       |
|             | W        | 1:00-5:00pm                    | Mira/REMOTE                | Staff          | 01-03 to 01-29     | 4     |                                         |         |                             | <b>NUTR</b>             | ITION                                |                                              |       |
|             |          |                                | GEOGR                      | АРНУ           |                    |       |                                         |         | v 81                        | 5.11 tr                 |                                      |                                              |       |
|             |          |                                | GEOGI                      | 7 11 1 1       |                    |       |                                         |         | * • Nutritio<br>line Course | n • 3 Units<br>Mira/WEB | Parelman, M                          | 01-03 to 01-29                               | 4     |
| GFO         | G 102    | *# • Cultura                   | l Geography                | • 3 Units      |                    |       | ,,,,,,,,,,,,,,,,,,,,,,,,,,,,,,,,,,,,,,, | uny on  | iiiic course                | Willia/ WED             | r dicilian, m                        | 01 03 10 01 25                               | ,     |
|             |          | nline Course                   | Mira/WEB                   | Staff          | 01-03 to 01-29     | 4     |                                         |         | 0                           | CEANO                   | <b>GRAPH</b>                         | V                                            |       |
|             |          |                                |                            |                |                    | -     |                                         |         |                             | CLANO                   | UNAFII                               | <u> </u>                                     |       |
|             |          | HEA                            | ALTH ED                    | UCATIO         | NC                 |       | OCEA '                                  | 101     | *# • The Oc                 | eans • 3 Unit           | s                                    |                                              |       |
|             |          |                                |                            |                |                    | 8     | 33820 Fi                                | ully On | line Course                 | Mira/WEB                | Staff                                | 01-03 to 01-29                               | 4     |
| HEAI        | L 101    | <ul> <li>Health and</li> </ul> | l Lifestyle • 3            | Units          |                    |       |                                         |         |                             |                         |                                      |                                              |       |
|             | ,        | nline Course                   | Mira/WEB                   | Petti, K       | 01-03 to 01-29     | 4     |                                         |         | PO                          | ITICA                   | L SCIENC                             | CF                                           |       |
|             |          | nline Course                   | Mira/WEB                   | Cain, M        | 01-03 to 01-29     | 4 _   |                                         |         |                             | LITICA                  | JCILIT                               | <u>-                                    </u> |       |
| 84245       | Fully 0  | nline Course                   | Mira/WEB                   | Gehler, N      | 01-03 to 01-29     | 4     | 00111                                   | 03 ¥.   | # C                         | of Dhysiaal C           | dansa 2 Uni                          |                                              |       |
|             |          |                                |                            |                |                    |       |                                         |         | # • Survey (<br>line Course | Mira/WEB                | cience • 3 Uni <sup>.</sup><br>Staff | 01-03 to 01-29                               | 4     |
|             |          |                                | HIST                       | ORY            |                    |       |                                         | ,       | line Course                 | Mira/WEB                | Staff                                | 01-03 to 01-29                               | 4     |
| шст         | 100      | 44 Waald U:                    | etemal 2 llm               | :4-            |                    |       |                                         |         |                             |                         |                                      |                                              |       |
|             |          | nline Course                   | story I • 3 Un<br>Mira/WEB | Staff          | 01-03 to 01-29     | 4 _   |                                         |         |                             | <b>PSYCH</b>            | OLOGY                                |                                              |       |
|             |          | nline Course                   | Mira/WEB                   | Staff          | 01-03 to 01-29     | 4     |                                         |         |                             |                         |                                      |                                              |       |
|             |          | nline Course                   | Mira/WEB                   | Staff          | 01-03 to 01-29     |       | PSYC 1                                  | 101 *   | # • Genera                  | l Psychology            | • 3 Units                            |                                              |       |
| 00077       | i uni, o | illine course                  | minu, WED                  | Stun           | 01 03 10 01 25     |       |                                         |         | line Course                 | Mira/WEB                | Fassler, M                           | 01-03 to 01-29                               | 4     |
| <b>HIST</b> | 109      | f# • History o                 | of the United              | States I • 3 L | Jnits              |       |                                         |         | line Course                 | Mira/WEB                | Fassler, M                           | 01-03 to 01-29                               | 4     |
| 86100       | Fully 0  | nline Course                   | Mira/WEB                   | Staff          | 01-03 to 01-29     | 4 8   | 36082 Fi                                | ully On | line Course                 | Mira/WEB                | Fassler, M                           | 01-03 to 01-29                               | 4     |
| HIST        | 110 '    | f# • History o                 | of the United              | States II • 3  | Units              |       |                                         |         |                             |                         |                                      |                                              |       |
| 86092       | Fully 0  | nline Course                   | Mira/WEB                   | Staff          | 01-03 to 01-29     | 4     |                                         |         |                             | SOCIO                   | LOGY                                 |                                              |       |
|             |          |                                | MATHEN                     | AATICS         |                    | 9     | soco                                    | 101     | # • Principl                | es of Sociolo           | av • 3 Units                         |                                              |       |
|             |          |                                | VIAIRE                     | MATICS         |                    |       |                                         |         | line Course                 | Mira/WEB                | Alsup, A                             | 01-03 to 01-29                               | 4     |
|             |          |                                |                            |                |                    | 8     | 36084 Fi                                | ully On | line Course                 | Mira/WEB                | Alsup, A                             | 01-03 to 01-29                               | 4     |
|             |          | -                              | metry • 3 Un               |                |                    |       |                                         |         |                             |                         |                                      |                                              |       |
| 86002       | Fully 0  | nline Course                   | Mira/WEB                   | Staff          | 01-03 to 01-25     | 3     |                                         |         |                             |                         |                                      |                                              |       |
|             |          | -                              | and Matrix                 | -              |                    |       |                                         |         |                             |                         |                                      |                                              |       |
| 86004       | Fully 0  | nline Course                   | Mira/WEB                   | Staff          | 01-03 to 01-25     | 3     |                                         |         |                             |                         |                                      |                                              |       |
| MAT         | H 119    | *# • Elemen                    | tary Statistic             | s • 3 Units    |                    |       |                                         |         |                             |                         |                                      |                                              |       |
| 86005       | Fully 0  | nline Course                   | Mira/WEB                   | Staff          | 01-03 to 01-25     | 3     |                                         |         |                             |                         |                                      |                                              |       |
| MAT         | H 121    | *# • Basic Te                  | chniques of                | Applied Cal    | culus I • 3 Units  |       |                                         |         |                             |                         |                                      |                                              |       |
|             |          | nline Course                   | Mira/WEB                   | Staff          | 01-03 to 01-25     | 3     |                                         |         |                             |                         |                                      |                                              |       |
|             | •        |                                |                            |                |                    |       |                                         |         |                             |                         |                                      |                                              |       |
|             |          |                                | s with Analy               |                | •                  | 2     |                                         |         |                             |                         |                                      |                                              |       |
| 80008       | rully 0  | nline Course                   | Mira/WEB                   | Staff          | 01-03 to 01-25     | 3     |                                         |         |                             |                         |                                      |                                              |       |
| MAT         | H 245    | *# • Discret                   | e Mathemati                | cs • 3 Units   |                    |       |                                         |         |                             |                         |                                      |                                              |       |
| 05/7/       | ΓII Λ    | nlina Caurca                   | Mira /M/ED                 | Chaff          | 01 02 +0 01 25     | 2     |                                         |         |                             |                         |                                      |                                              |       |