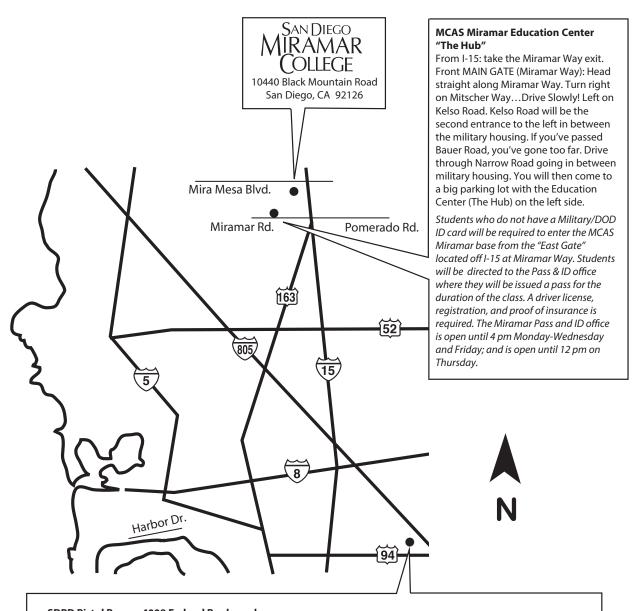

tion 9:35-11:00am | on to Sustai<br>Mira/CLSRM | nability • 3 Unit<br>Staff | o1-31 to 05-28 | 16   |
|                      |          |                             |                            |                            |                |      |
|                      |          |                             | <b>TAGA</b>                | LOG                        |                |      |

| TAGA 102 *# • Second Course in Tagalog • 5 Units |             |           |       |                |    |  |  |  |
|--------------------------------------------------|-------------|-----------|-------|----------------|----|--|--|--|
| 85691 MW                                         | 6:35-9:05pm | Mira/H106 | Staff | 01-31 to 05-28 | 16 |  |  |  |





## **OFF-CAMPUS LOCATIONS & DIRECTIONS**



#### SDPD Pistol Range, 4008 Federal Boulevard, San Diego, CA 92102

From I-8 west: Take I-15 south to 94 east. Take the Home Avenue exit and turn right on Home Avenue and then left on Federal Boulevard. Pistol range is on the left.

From 94 east: Take the Home Avenue exit and turn right on Home Avenue. Then left on Federal Boulevard. Pistol range is on the left

From 94 west: Take 805 north and then the Home Avenue exit. Turn left on Home Avenue and then left on Federal Boulevard. Pistol range is on the left.

From I-15 south: Take 94 east. Take the Home Avenue exit and turn right on Home Avenue and then left on Federal Boulevard. Pistol range is on the left.



# Planning for a SAFE RETURN TO CAMPUS



The San Diego Community College District remains committed in providing a high-quali